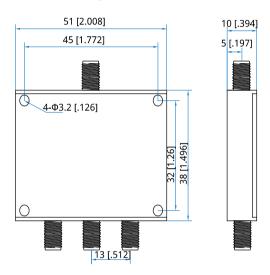

#### Mechanical

| Size <sup>*1</sup> : | 38*51*10mm            |
|----------------------|-----------------------|
|                      | 1.496*2.008*0.394in   |
| Weight:              | 52g                   |
| Connectors:          | SMA Female            |
| Mounting:            | 4-Φ3.2mm through-hole |
| nnoctors             |                       |

## **Outline Drawings**

Unit: mm [in] Tolerance: ±0.5mm [±0.02in]